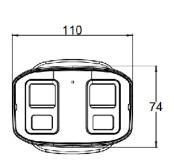

supported to avoid false detection alarms
- Dual sensors to offer panoramic view to cover a wider area with a single camera
- Dual lights (IR / warm light LED) mechanism to smartly switch images from B/W to color even at night when any motion is detected
- Siren triggered automatically when intruders are detected to deter intruders
- MicroSD card support (up to 256GB) for video storage
- ONVIF standard supported to simplify system integration
- POE (Power-over-Ethernet) support to eliminate the use of power cables and reduce installation costs
- Microphone & speaker built-in for audio transmission
- DWDR to increase image recognizability in overexposure and dark areas
- Remote Surveillance
   Compatible with Internet Explorer 6 and above, Microsoft Edge & Google Chrome

#### O DIMENSIONS







### **O SPECIFICATIONS**

| Device                                    |             |                                                                                                                    |
|-------------------------------------------|-------------|--------------------------------------------------------------------------------------------------------------------|
| Image Sensor                              |             | 2 units of 1/2.7" CMOS                                                                                             |
| Max. Resolution                           |             | 4096 x 1944 (19:9)                                                                                                 |
| Lens                                      |             |