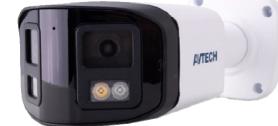

# DGM8707DGAT

H265

H.265

**A** 

Human / Vehicle

Detection

**Dual Lights** 

Active

#### AI-based 8MP H.265 Dual Sensor Bullet IP Camera

#### **O** FEATURES

- Starlight visibility to offer clear & color images even at night
- Al-based human / vehicle detection supported to avoid false detection alarms
- Dual sensors to offer panoramic view to cover a wider area with a single camera
- Dual lights (IR / warm light LED) mechanism to smartly switch images from B/W to color even at night when any motion is detected
- Siren triggered automatically when intruders are detected to deter intruders
- MicroSD card support (up to 256GB) for video storage
- ONVIF standard supported to simplify system integration
- POE (Power-over-Ethernet) support to eliminate the use of power cables and reduce installation costs
- Microphone & speaker built-in for audio transmission
- DWDR to increase image recognizability in overexposure and dark areas
- Remote Surveillance
   Compatible with Internet Explorer 6 and above, Microsoft Edge & Google Chrome