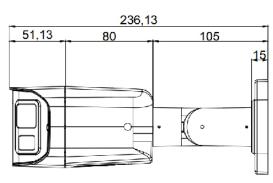

pported to avoid false detection alarms
- Dual sensors to offer panoramic view to cover a wider area with a single camera
- Dual lights (IR / warm light LED) mechanism to smartly switch images from B/W to color even at night when any motion is detected
- Siren triggered automatically when intruders are detected to deter intruders
- MicroSD card support (up to 256GB) for video storage
- ONVIF standard supported to simplify system integration
- POE (Power-over-Ethernet) support to eliminate the use of power cables and reduce installation costs
- Microphone & speaker built-in for audio transmission
- DWDR to increase image recognizability in overexposure and dark areas
- Remote Surveillance
   Compatible with Internet Explorer 6 and above, Microsoft Edge & Google Chrome

#### O DIMENSIONS







### **O SPECIFICATIONS**

| Device                                    |             |                                                                                                                    |
|-------------------------------------------|-------------|--------------------------------------------------------------------------------------------------------------------|
| Image Sensor                              |             | 2 units of 1/2.7" CMOS                                                                                             |
| Max. Resolution                           |             | 4096 x 1944 (19:9)                                                                                                 |
| Lens                                      |             | 2